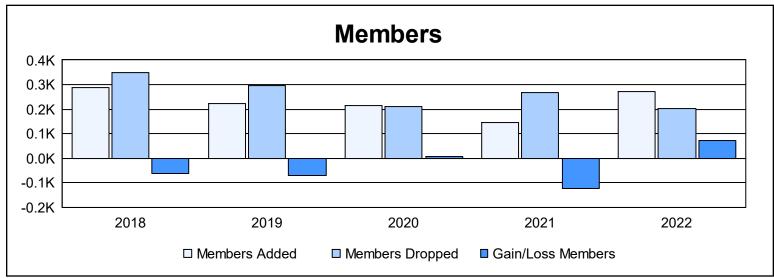

District 4 L4 As of June 2022 Cumulative

| Year      | New<br>Clubs | Dropped<br>Clubs | Gain/<br>Loss<br>Clubs | New<br>Members | Charter<br>Members | Reinstate<br>Members | Transfer<br>Members | Total<br>Member<br>Added | Total<br>Members<br>Dropped | Gain/<br>Loss<br>Members |
|-----------|--------------|------------------|------------------------|----------------|--------------------|----------------------|---------------------|--------------------------|-----------------------------|--------------------------|
| 2017-2018 | 0            | 2                | -2                     | 252            | 1                  | 10                   | 26                  | 289                      | 350                         | -61                      |
| 2018-2019 | 1            | 2                | -1                     | 178            | 24                 | 13                   | 8                   | 223                      | 295                         | -72                      |
| 2019-2020 | 0            | 0                | 0                      | 196            | 0                  | 12                   | 7                   | 215                      | 210                         | 5                        |
| 2020-2021 | 1            | 1                | 0                      | 107            | 28                 | 7                    | 3                   | 145                      | 268                         | -123                     |
| 2021-2022 | 0            | 1                | -1                     | 240            | 3                  | 13                   | 17                  | 273                      | 202                         | 71                       |
| Average   | 0            | 1                | -1                     | 195            | 11                 | 11                   | 12                  | 229                      | 265                         | -36                      |