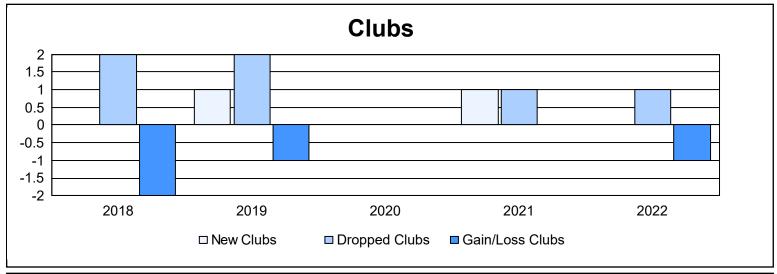

District 4 L4 As of June 2022 Cumulative

| Year      | New<br>Clubs | Dropped<br>Clubs | Gain/<br>Loss<br>Clubs | New<br>Members | Charter<br>Members | Reinstate<br>Members | Transfer<br>Members | Total<br>Member<br>Added | Total<br>Members<br>Dropped | Gain/<br>Loss<br>Members |
|-----------|--------------|------------------|------------------------|----------------|--------------------|----------------------|---------------------|--------------------------|-----------------------------|--------------------------|
| 2017-2018 | 0            | 2                | -2                     | 252            | 1                  | 10                   | 26                  | 289                      | 350                         | -61                      |
| 2018-2019 | 1            | 2                | -1                     | 178            | 24                 | 13                   | 8                   | 223                      | 295                         | -72                      |
| 2019-2020 | 0            | 0                | 0                      | 196            | 0                  | 12                   | 7                   | 215                      | 210                         | 5                        |
| 2020-2021 | 1            | 1                | 0                      | 107            | 28                 | 7                    | 3                   | 145                      | 268                         | -123                     |
| 2021-2022 | 0            | 1                | -1                     | 240            | 3                  | 13                   | 17                  | 273                      | 202                         | 71                       |
| Average   | 0            | 1                | -1                     | 195            | 11                 | 11                   | 12                  | 229                      | 265                         | -36                      |